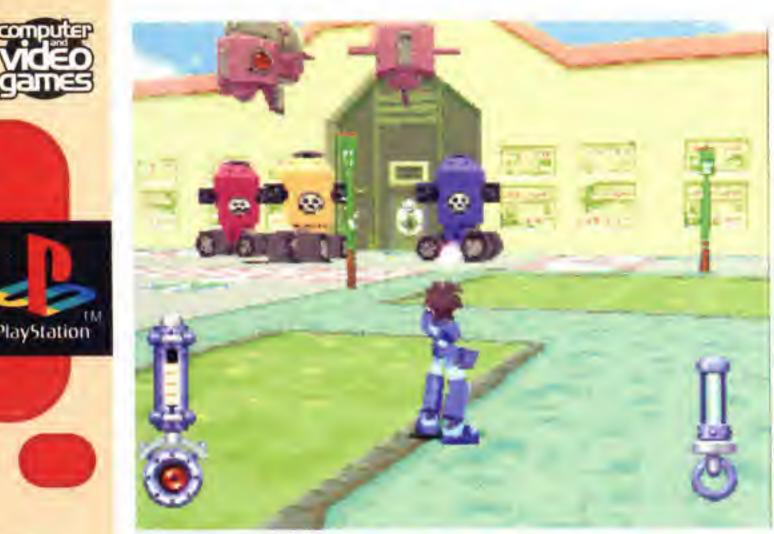

Now it's another platform game veteran's turn to put a twist to his latest adventure. Mega Man is his name, and he's been starring in Capcom games for over 10 years.

He's already tried his hand at a racing game, *Mega Man Battle and Chase* – not released in the UK, but now he's about to display the new style.

After 10 years of negotiating hazardous platforms, *Mega Man* goes on vacation in this 3D adventure game.

many game styles, with puzzle solving, shooting and role playing, and of course 3D platforms! You control *Mega Man*, who along with his friend Roll and her grandfather Barrell, have crash landed in a place called Kattelox Island. Now they must find new parts for the ship. There's also talk of a famous treasure – the Mother Lode – a very strong power source.

# **DEATHTRAP DUNGEON**

EGEND

17

ñ

4

Mega Man is free to explore his new surroundings in full 3D. He will, however, have to solve puzzles and perform tasks for the villagers to reach new areas. He can also enter many buildings. Some of these contain enemies who Mega Man must fight. His friend Roll assists him in these sections over an intercom, like in *Burning Rangers*, telling him what lies ahead and which direction to turn in the large mazes.

### ZENNY FOR YOUR THOUGHTS

The currency on Kattelox Island is the zenny. By finding and earning these coins, Mega Man can improve his chances of survival and buy new weapons. Two can be equipped at a time. Buster parts will improve the blue guy's famous buster gun. You can also find refractors when you defeat enemies, which are converted into zennies.

Mega Man saves his zennies to buy a brand new TV.

1.5

Those pirates have

attacked the

island.

### Aimed at a younger audience, Mega Man Legends is looking very promising at this stage. We'll bring you more soon.

If it's worth knowing about, then it's in these two pages. All the hottest releases, biggest shows and coolest compos are in Checkpoint.